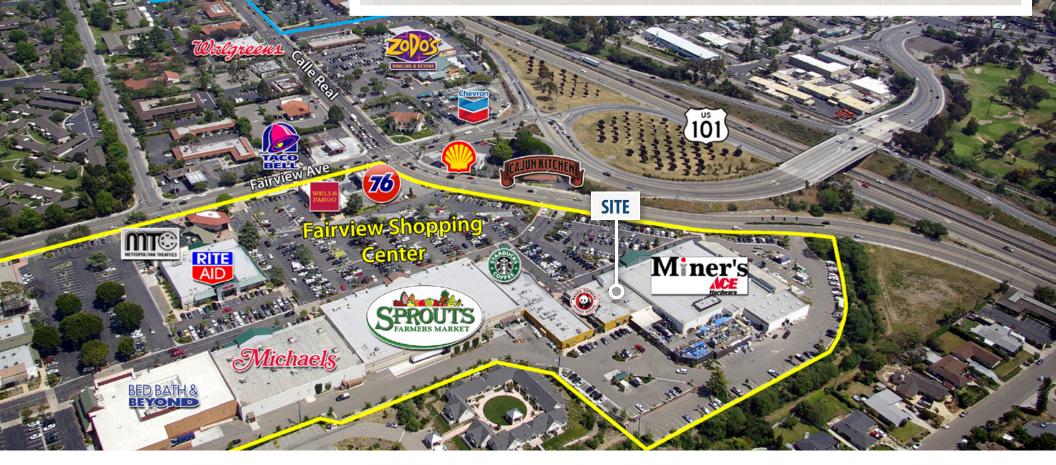

Calle Real Center TRADER JOES

### **PROPERTY SUMMARY**

Exciting retail opportunities available in the Fairview Shopping Center, one of the area's finest neighborhood centers anchored by Sprouts, Michael's, Bed Bath & Beyond, Rite Aid and Miners Hardware. The potentially divisible space, adjacent to Miner's Hardware, offers 68 feet of frontage, prominent signage, and rear access for loading. Yard space is potentially available. Other tenants in the center include Starbucks, Jersey Mike's, Chicken Ranch, Wells Fargo, Union Bank and more.

### FAIRVIEW SHOPPING CENTER

*Experience. Integrity. Trust. Since 1993* 