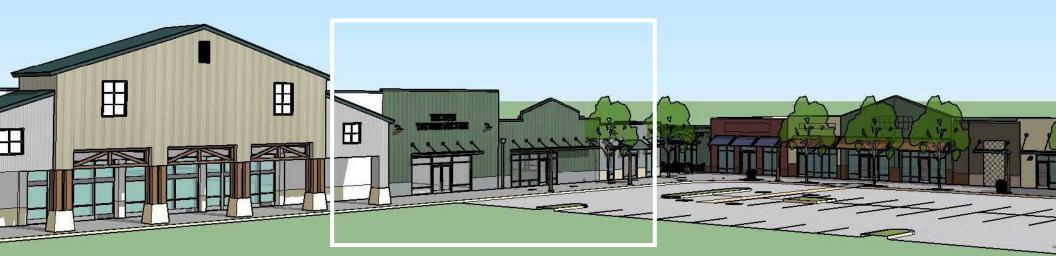

### **PROPERTY SUMMARY**

Exciting retail opportunities available in the Fairview Shopping Center, one of the area's finest neighborhood centers anchored by Sprouts, Michael's, Bed Bath & Beyond, Rite Aid and Miners Hardware. The potentially divisible space, adjacent to Miner's Hardware, offers 68 feet of frontage, prominent signage, and rear access for loading. Yard space is potentially available. Other tenants in the center include Starbucks, Jersey Mike's, Chicken Ranch, Wells Fargo, Union Bank and more.