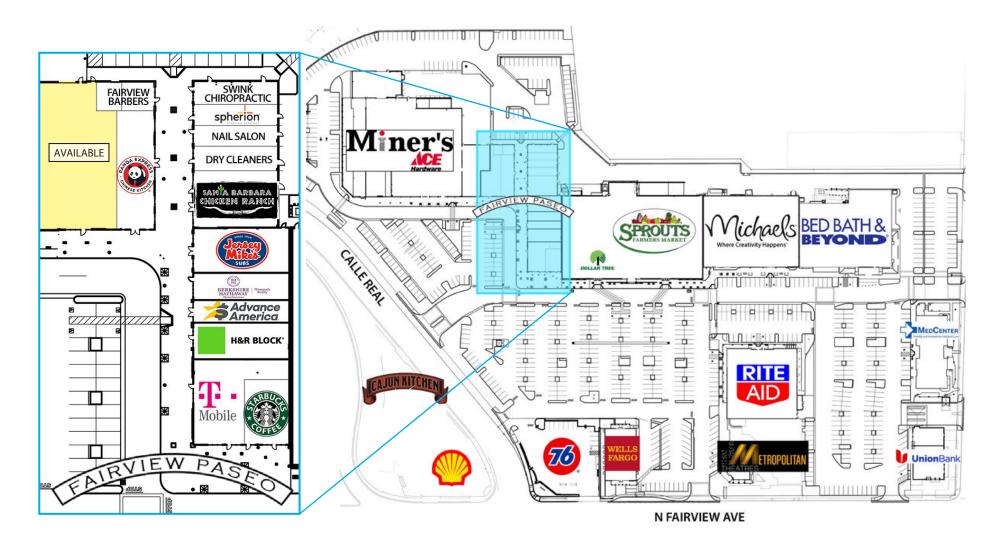

### FAIRVIEW SHOPPING CENTER

*Experience. Integrity. Trust. Since 1993* 

### **PROPERTY SUMMARY**

Exciting retail opportunities available in the Fairview Shopping Center, one of the area's finest neighborhood centers anchored by Sprouts, Michael's, Bed Bath & Beyond, Rite Aid and Miners Hardware. The potentially divisible space, adjacent to Miner's Hardware, offers 68 feet of frontage, prominent signage, and rear access for loading. Yard space is potentially available. Other tenants in the center include Starbucks, Jersey Mike's, Chicken Ranch, Wells Fargo, Union Bank and more.