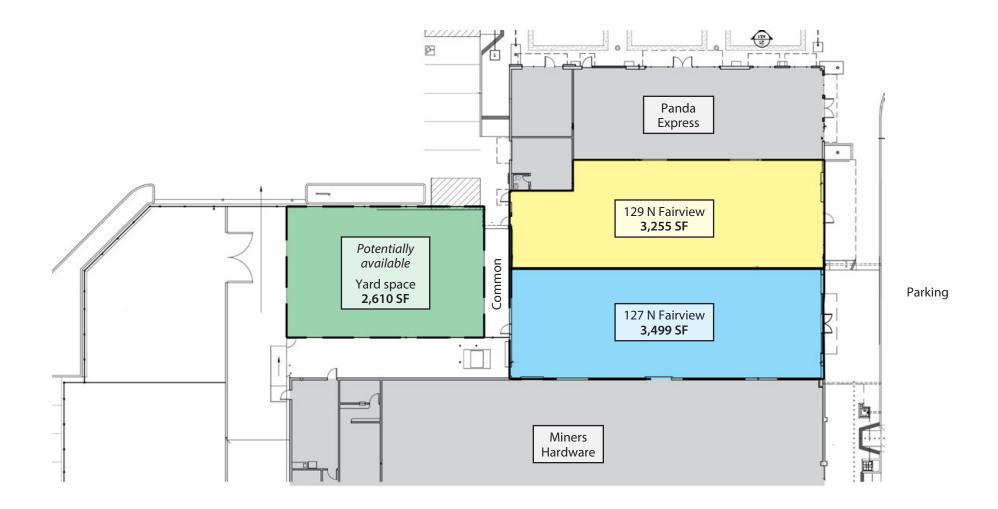

### MULTI-TENANT PLAN

*Experience. Integrity. Trust. Since 1993* 

### **PROPERTY SUMMARY**

Exciting retail opportunities available in the Fairview Shopping Center, one of the area's finest neighborhood centers anchored by Sprouts, Michael's, Bed Bath & Beyond, Rite Aid and Miners Hardware. The potentially divisible space, adjacent to Miner's Hardware, offers 68 feet of frontage, prominent signage, and rear access for loading. Yard space is potentially available. Other tenants in the center include Starbucks, Jersey Mike's, Chicken Ranch, Wells Fargo, Union Bank and more.

| Address:   | 127-129 N Fairview Ave                                                |
|------------|-----------------------------------------------------------------------|
| Size:      | 3,255 - 6,755 SF                                                      |
| Rate:      | \$2.35 NNN (.38) for entire space;<br>\$2.75 NNN (.38) for individual |
| Term:      | 5 - 10 years                                                          |
| Available: | Now                                                                   |
| Parking:   | Public shopping center parking                                        |
| To Show:   | Call listing agents                                                   |