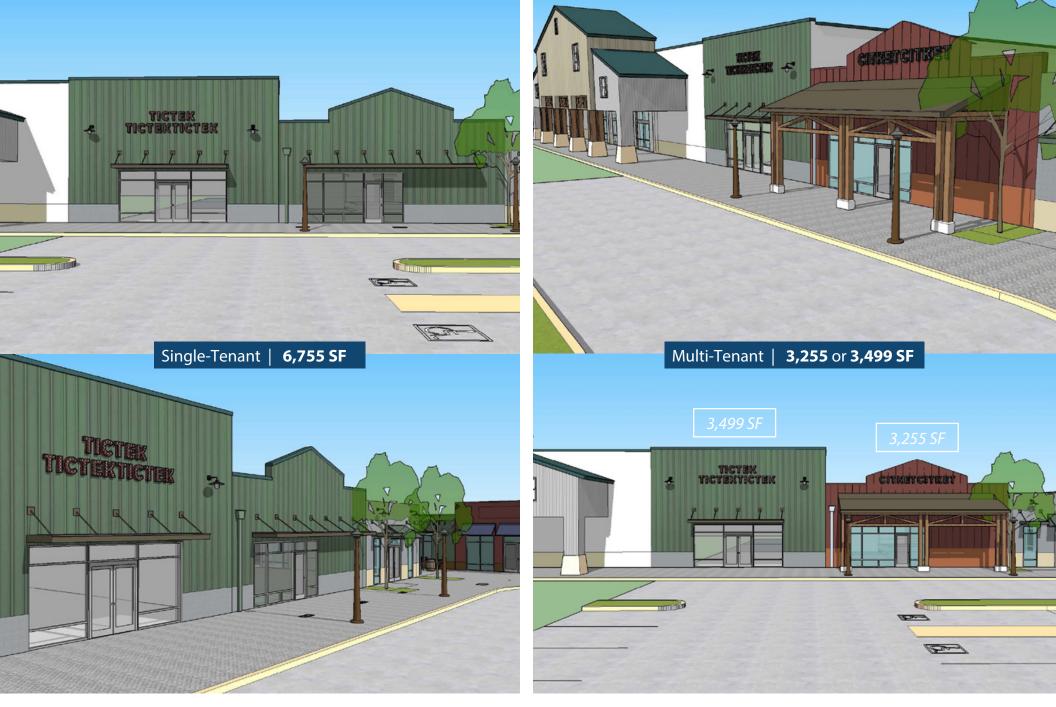

### SINGLE-TENANT PLAN

*Experience. Integrity. Trust. Since 1993* 

### MULTI-TENANT PLAN

*Experience. Integrity. Trust. Since 1993* 

| Address:   | 127-129 N Fairview Ave                                                |
|------------|-----------------------------------------------------------------------|
| Size:      | 3,255 - 6,755 SF                                                      |
| Rate:      | \$2.35 NNN (.38) for entire space;<br>\$2.75 NNN (.38) for individual |
| Term:      | 5 - 10 years                                                          |
| Available: | Now                                                                   |
| Parking:   | Public shopping center parking                                        |
| To Show:   | Call listing agents                                                   |