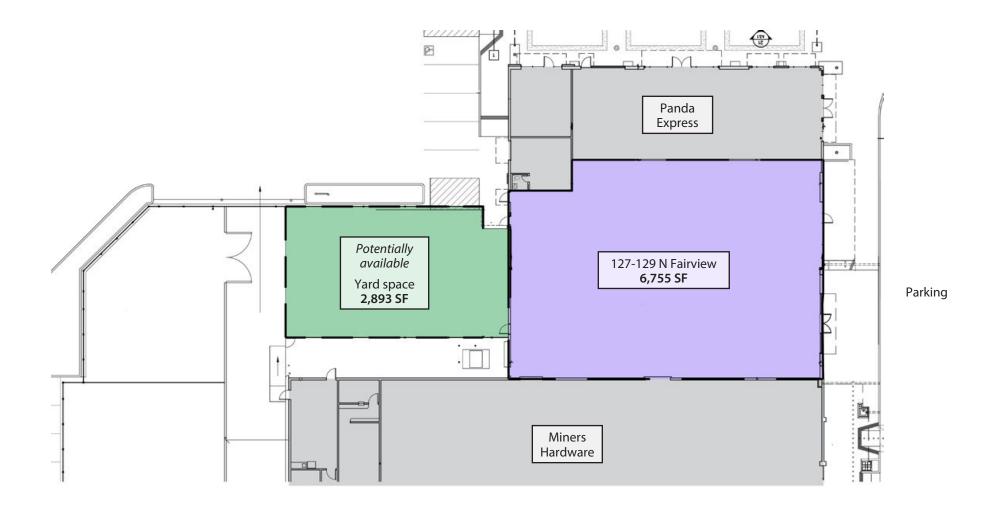

### SINGLE-TENANT PLAN

*Experience. Integrity. Trust. Since 1993* 

### **PROPERTY SUMMARY**

Exciting retail opportunities available in the Fairview Shopping Center, one of the area's finest neighborhood centers anchored by Sprouts, Michael's, Bed Bath & Beyond, Rite Aid and Miners Hardware. The potentially divisible space, adjacent to Miner's Hardware, offers 68 feet of frontage, prominent signage, and rear access for loading. Yard space is potentially available. Other tenants in the center include Starbucks, Jersey Mike's, Chicken Ranch, Wells Fargo, Union Bank and more.

| Address:   | 127-129 N Fairview Ave                                                |
|------------|-----------------------------------------------------------------------|
| Size:      | 3,255 - 6,755 SF                                                      |
| Rate:      | \$2.35 NNN (.38) for entire space;<br>\$2.75 NNN (.38) for individual |
| Term:      | 5 - 10 years                                                          |
| Available: | Now                                                                   |
| Parking:   | Public shopping center parking                                        |
| To Show:   | Call listing agents                                                   |