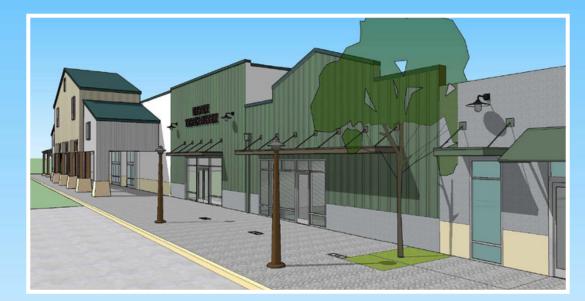

### Exterior update planned

## For Lease | Retail Space in Fairview Shopping Center |

3,255 - 6,755 SF

*Experience. Integrity. Trust. Since 1993* 

### **PROPERTY SUMMARY**

Exciting retail opportunities available in the Fairview Shopping Center, one of the area's finest neighborhood centers anchored by Sprouts, Michael's, Bed Bath & Beyond, Rite Aid and Miners Hardware. The potentially divisible space, adjacent to Miner's Hardware, offers 68 feet of frontage, prominent signage, and rear access for loading. Yard space is potentially available. Other tenants in the center include Starbucks, Jersey Mike's, Chicken Ranch, Wells Fargo, Union Bank and more.