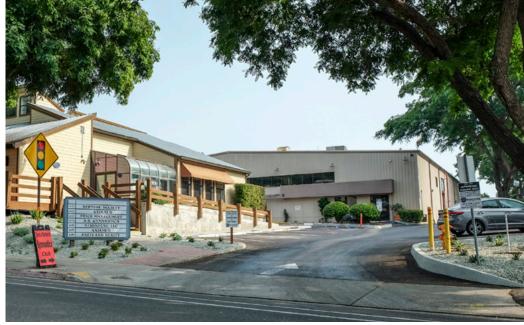

## **Property Summary**

Centrally located industrial/warehouse space available in prominent Upper State location with easy access to US 101. Surrounded by charming, wellmaintained grounds this unit features one groundlevel and two dock-high roll-up doors and monument signage along State Street.