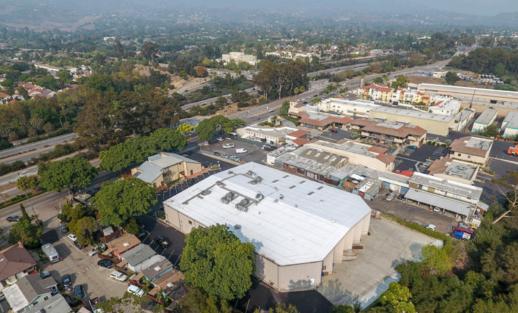

## **Property Summary**

Centrally located industrial/warehouse space available in prominent Upper State location with easy access to US 101. Surrounded by charming, wellmaintained grounds this unit features one groundlevel and two dock-high roll-up doors and monument signage along State Street.