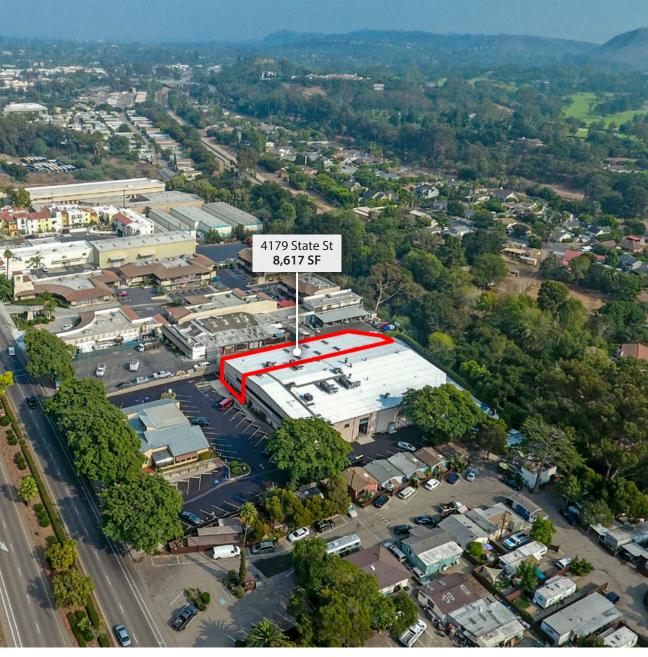

## **Property Summary**

Centrally located industrial/warehouse space available in prominent Upper State location with easy access to US 101. Surrounded by charming, wellmaintained grounds this unit features one groundlevel and two dock-high roll-up doors and monument signage along State Street.

Size: 8,617 SF

**New Rate:** \$1.25 NNN psf

**Operating Expenses:** Est. \$0.45 psf

Available: August 1, 2021

Term: 5 years

Parking: 6 reserved spaces on-site

**Ceiling Height:** Approx. 24'

Three; one ground-level and Roll-ups: