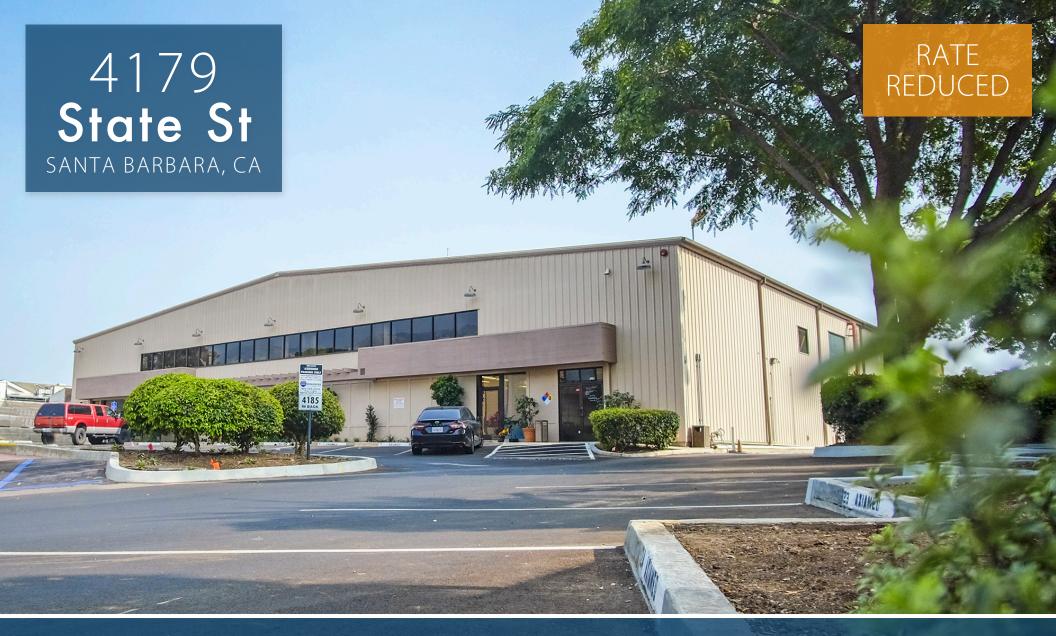

For Lease | Conveniently Located Upper State Industrial Space | 8,617 sf

Caitlin Hensel 805.898.4374

caitlin@hayescommercial.com lic. 01893341

**Steve Hayes** 805.898.4370

steve@hayescommercial.com lic. 00827640

## **Property Summary**

Centrally located industrial/warehouse space available in prominent Upper State location with easy access to US 101. Surrounded by charming, wellmaintained grounds this unit features one groundlevel and two dock-high roll-up doors and monument signage along State Street.