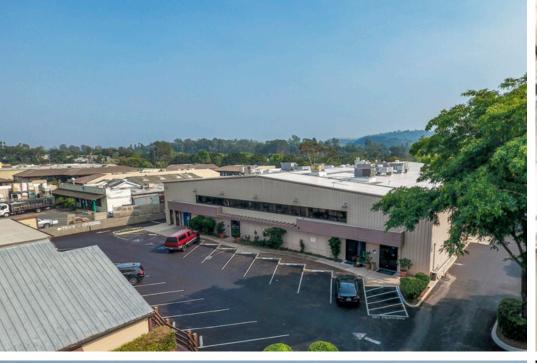

## **Property Summary**

Centrally located industrial/warehouse space available in prominent Upper State location with easy access to US 101. Surrounded by charming, wellmaintained grounds this unit features one groundlevel and two dock-high roll-up doors and monument signage along State Street.