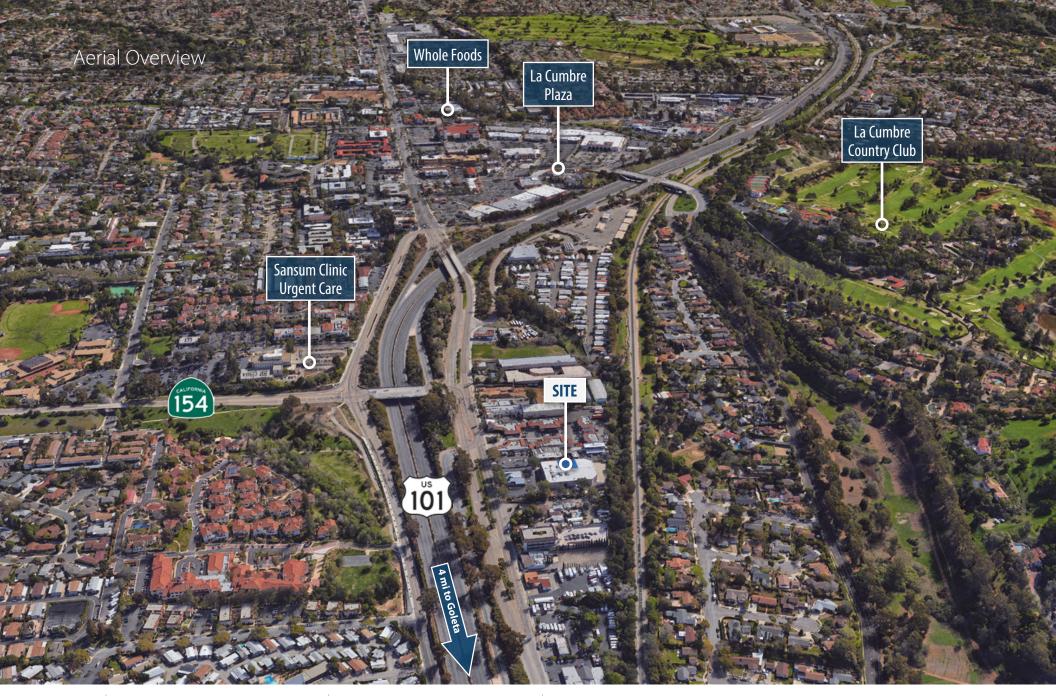

## **Property Summary**

Centrally located industrial/warehouse space available in prominent Upper State location with easy access to US 101. Surrounded by charming, wellmaintained grounds this unit features one groundlevel and two dock-high roll-up doors and monument signage along State Street.