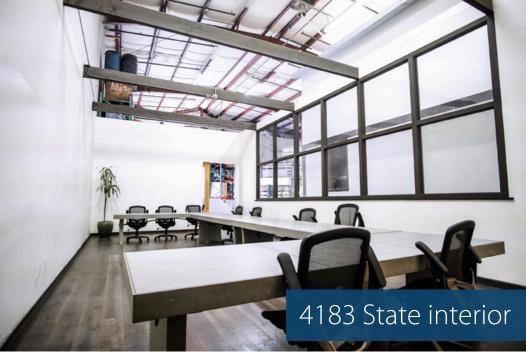

## **Property Summary**

Centrally located industrial/office spaces available in prominent Upper State location with easy access to US 101, surrounded by well-maintained grounds. **4179 State** features one ground-level and two dockhigh roll-ups, while **4183 State** offers one ground-level and four dock-high. Both units feature heavy power, high ceilings, and monument signage along State Street.

<u>4179 State</u> <u>4183 State</u>

Type: Ind Ofc/ind

**Size:** 8,617 SF 15,674 SF

**Rate:** \$1.25 NNN \$1.35 NNN

Available: Now 4/1/22

**Reserved Parking:** 6 spaces 26 spaces

Roll-ups: Three Five

Operating Expenses: Est. \$0.45 psf