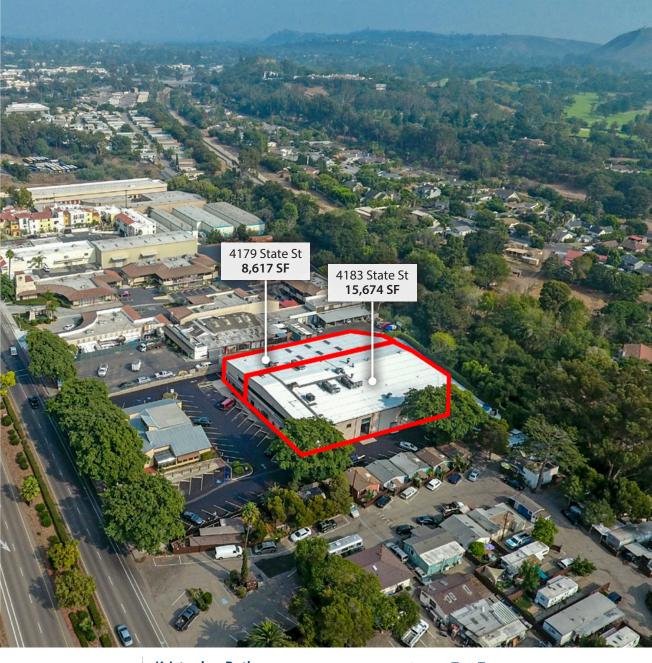

## **Property Summary**

Centrally located industrial/office spaces available in prominent Upper State location with easy access to US 101, surrounded by well-maintained grounds. **4179 State** features one ground-level and two dockhigh roll-ups, while **4183 State** offers one ground-level and four dock-high. Both units feature heavy power, high ceilings, and monument signage along State Street.

<u>4179 State</u> <u>4183 State</u>

Type: Ind Ofc/ind

**Size:** 8,617 SF 15,674 SF

**Rate:** \$1.25 NNN \$1.35 NNN

Available: Now 4/1/22

**Reserved Parking:** 6 spaces 26 spaces

Roll-ups: Three Five

Operating Expenses: Est. \$0.45 psf

## Site Plan

Experience. Integrity. Trust. Since 1993

Caitlin Hensel 805.898.4374 caitlin@hayescommercial.com lic. 01893341

Experience. Integrity. Trust. Since 1993

Caitlin Hensel 805.898.4374 caitlin@hayescommercial.com lic. 01893341