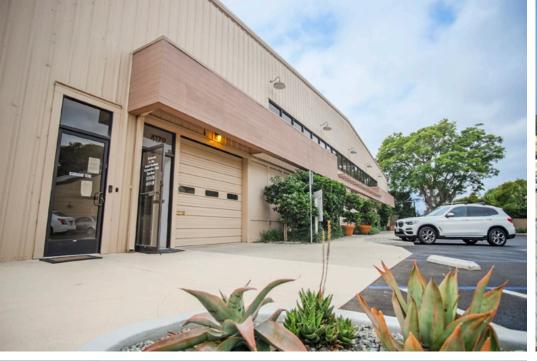

For Lease | Upper State Industrial/Office Space | 8,617 - 24,291 sf

Experience. Integrity. Trust. Since 1993

**Caitlin Hensel** 805.898.4374 caitlin@hayescommercial.com lic. 01893341

## **Property Summary**

Centrally located industrial/office spaces available in prominent Upper State location with easy access to US 101, surrounded by well-maintained grounds. **4179 State** features one ground-level and two dockhigh roll-ups, while **4183 State** offers one ground-level and four dock-high. Both units feature heavy power, high ceilings, and monument signage along State Street.