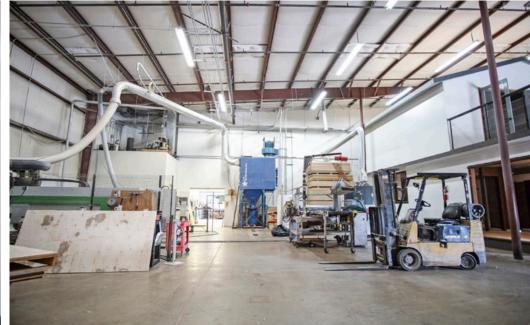

## **Property Summary**

Centrally located industrial/office spaces available in prominent Upper State location with easy access to US 101, surrounded by well-maintained grounds. **4179 State** features one ground-level and two dockhigh roll-ups, while **4183 State** offers one ground-level and four dock-high. Both units feature heavy power, high ceilings, and monument signage along State Street.

<u>4179 State</u> <u>4183 State</u>

Type: Ind Ofc/ind

**Size:** 8,617 SF 15,674 SF

**Rate:** \$1.25 NNN \$1.35 NNN

Available: Now 4/1/22

**Reserved Parking:** 6 spaces 26 spaces

Roll-ups: Three Five

Operating Expenses: Est. \$0.45 psf