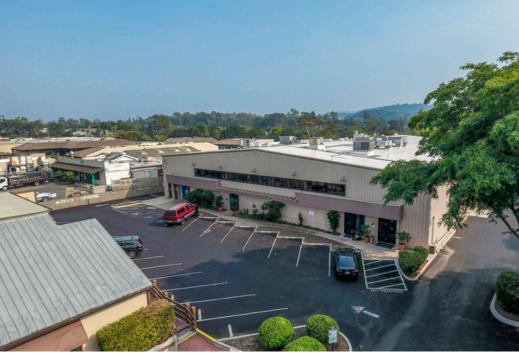

## **Property Summary**

Centrally located industrial/office spaces available in prominent Upper State location with easy access to US 101, surrounded by well-maintained grounds. **4179 State** features one ground-level and two dockhigh roll-ups, while **4183 State** offers one ground-level and four dock-high. Both units feature heavy power, high ceilings, and monument signage along State Street.

## Site Plan

Experience. Integrity. Trust. Since 1993

Caitlin Hensel 805.898.4374 caitlin@hayescommercial.com lic. 01893341

Experience. Integrity. Trust. Since 1993

Caitlin Hensel 805.898.4374 caitlin@hayescommercial.com lic. 01893341