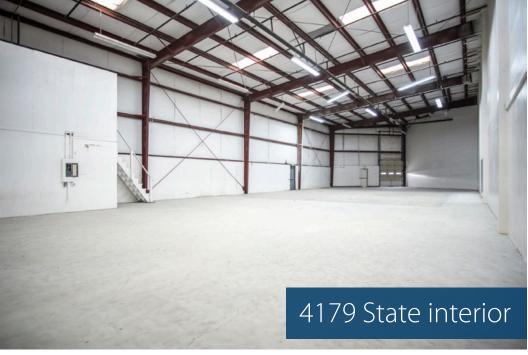

## **Property Summary**

Centrally located industrial/office spaces available in prominent Upper State location with easy access to US 101, surrounded by well-maintained grounds. **4179 State** features one ground-level and two dockhigh roll-ups, while **4183 State** offers one ground-level and four dock-high. Both units feature heavy power, high ceilings, and monument signage along State Street.

Term: 5-10 years

Ceiling Height: Approx. 24-28'

Power: Ample, CLA

Sprinklers: Yes

**Restroom:** Yes, private

**To Show:** Call listing agent

Experience. Integrity. Trust. Since 1993

Caitlin Hensel 805.898.4374 caitlin@hayescommercial.com lic. 01893341