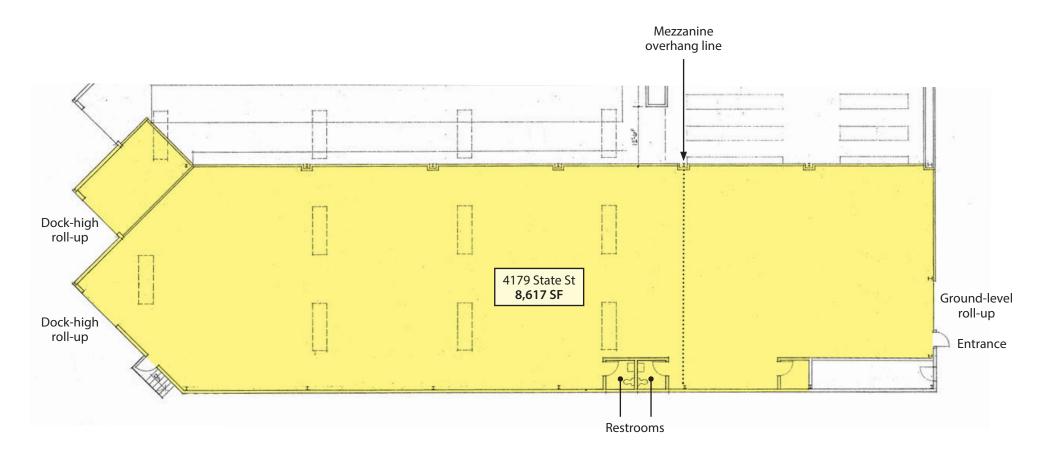

## 4179 State Floor Plan

Experience. Integrity. Trust. Since 1993

Caitlin Hensel 805.898.4374 caitlin@hayescommercial.com lic. 01893341

## **Property Summary**

Centrally located industrial/office spaces available in prominent Upper State location with easy access to US 101, surrounded by well-maintained grounds. **4179 State** features one ground-level and two dockhigh roll-ups, while **4183 State** offers one ground-level and four dock-high. Both units feature heavy power, high ceilings, and monument signage along State Street.

<u>4179 State</u> <u>4183 State</u>

Type: Ind Ofc/ind

**Size:** 8,617 SF 15,674 SF

**Rate:** \$1.25 NNN \$1.35 NNN

Available: Now 4/1/22

**Reserved Parking:** 6 spaces 26 spaces

Roll-ups: Three Five

Operating Expenses: Est. \$0.45 psf