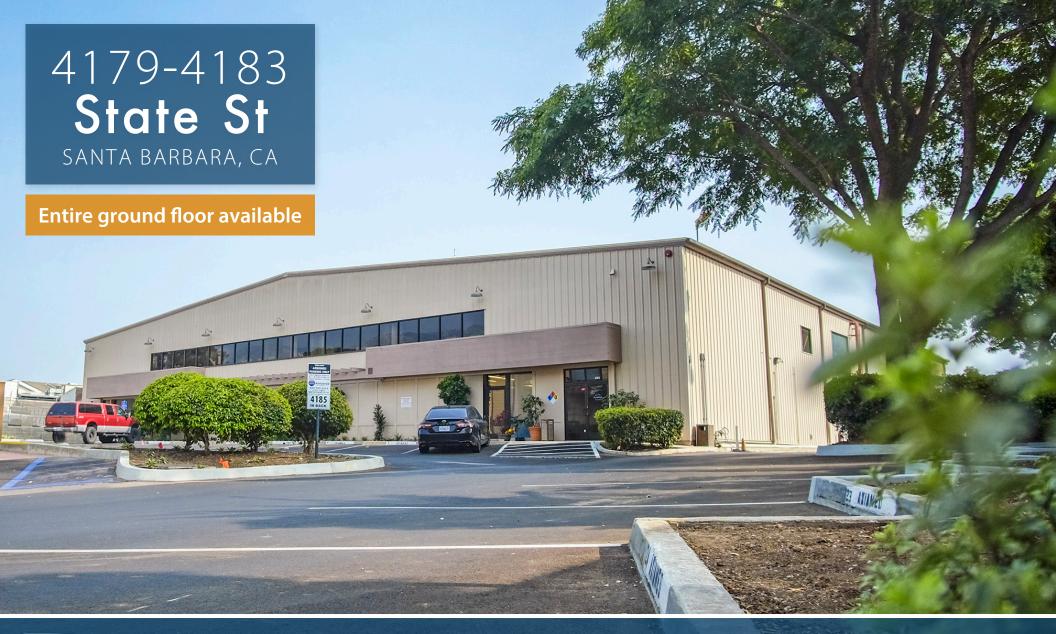

For Lease | Upper State Industrial/Office Space | 8,617 - 24,291 sf

Experience. Integrity. Trust. Since 1993

**Caitlin Hensel** 805.898.4374 caitlin@hayescommercial.com lic. 01893341

## **Property Summary**

Centrally located industrial/office spaces available in prominent Upper State location with easy access to US 101, surrounded by well-maintained grounds. **4179 State** features one ground-level and two dockhigh roll-ups, while **4183 State** offers one ground-level and four dock-high. Both units feature heavy power, high ceilings, and monument signage along State Street.