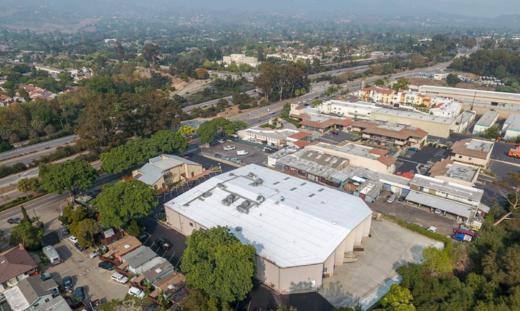

## **Property Summary**

Centrally located industrial/office spaces available in prominent Upper State location with easy access to US 101, surrounded by well-maintained grounds. **4179 State** features one ground-level and two dockhigh roll-ups, while **4183 State** offers one ground-level and four dock-high. Both units feature heavy power, high ceilings, and monument signage along State Street.

## Site Plan

Experience. Integrity. Trust. Since 1993

Caitlin Hensel 805.898.4374 caitlin@hayescommercial.com lic. 01893341

Experience. Integrity. Trust. Since 1993

Caitlin Hensel 805.898.4374 caitlin@hayescommercial.com lic. 01893341