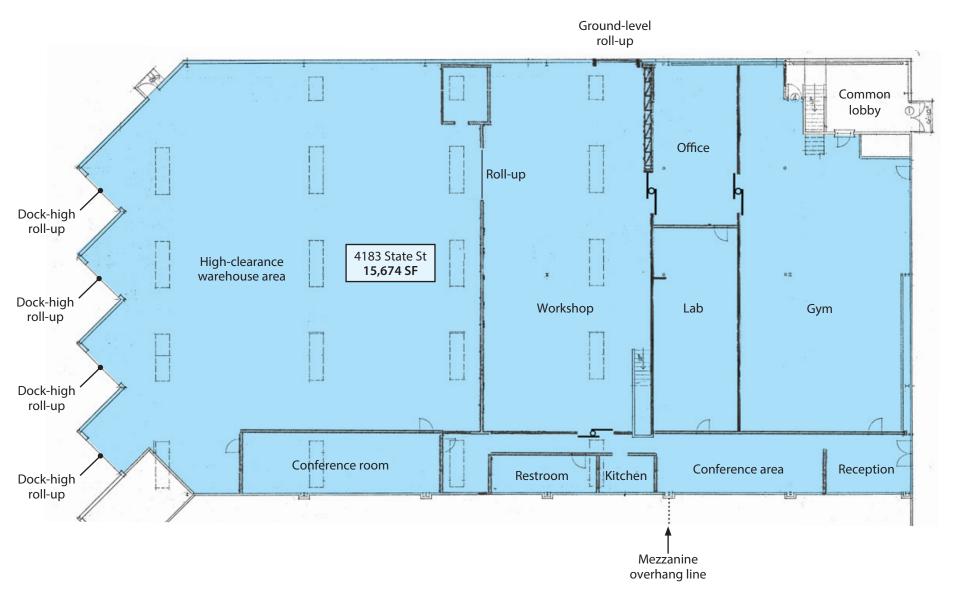

## 4183 State Floor Plan

Experience. Integrity. Trust. Since 1993

Caitlin Hensel 805.898.4374 caitlin@hayescommercial.com lic. 01893341

## **Property Summary**

Centrally located industrial/office spaces available in prominent Upper State location with easy access to US 101, surrounded by well-maintained grounds. **4179 State** features one ground-level and two dockhigh roll-ups, while **4183 State** offers one ground-level and four dock-high. Both units feature heavy power, high ceilings, and monument signage along State Street.

<u>4179 State</u> <u>4183 State</u>

Type: Ind Ofc/ind

**Size:** 8,617 SF 15,674 SF

**Rate:** \$1.25 NNN \$1.35 NNN

Available: Now 4/1/22

**Reserved Parking:** 6 spaces 26 spaces

Roll-ups: Three Five

Operating Expenses: Est. \$0.45 psf