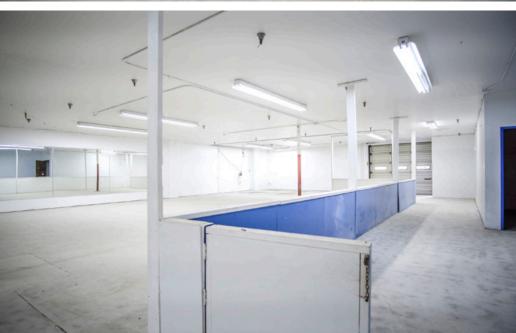

## **Property Summary**

Centrally located industrial/office spaces available in prominent Upper State location with easy access to US 101, surrounded by well-maintained grounds. **4179 State** features one ground-level and two dockhigh roll-ups, while **4183 State** offers one ground-level and four dock-high. Both units feature heavy power, high ceilings, and monument signage along State Street.

<u>4179 State</u> <u>4183 State</u>

Type: Ind Ofc/ind

**Size:** 8,617 SF 15,674 SF

**Rate:** \$1.25 NNN \$1.35 NNN

Available: Now 4/1/22

**Reserved Parking:** 6 spaces 26 spaces

Roll-ups: Three Five

Operating Expenses: Est. \$0.45 psf