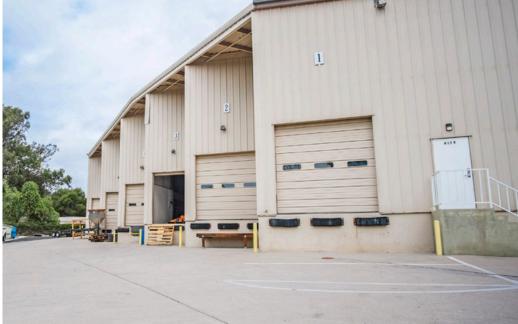

## **Property Summary**

Centrally located industrial/office spaces available in prominent Upper State location with easy access to US 101, surrounded by well-maintained grounds. **4179 State** features one ground-level and two dockhigh roll-ups, while **4183 State** offers one ground-level and four dock-high. Both units feature heavy power, high ceilings, and monument signage along State Street.

<u>4179 State</u> <u>4183 State</u>

Type: Ind Ofc/ind

**Size:** 8,617 SF 15,674 SF

**Rate:** \$1.25 NNN \$1.35 NNN

Available: Now 4/1/22

**Reserved Parking:** 6 spaces 26 spaces

Roll-ups: Three Five

Operating Expenses: Est. \$0.45 psf