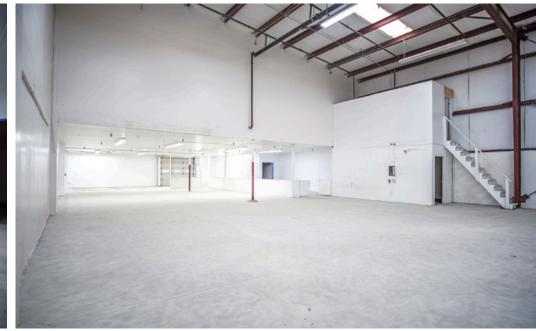

## **Property Summary**

Centrally located industrial/office spaces available in prominent Upper State location with easy access to US 101, surrounded by well-maintained grounds. **4179 State** features one ground-level and two dockhigh roll-ups, while **4183 State** offers one ground-level and four dock-high. Both units feature heavy power, high ceilings, and monument signage along State Street.

<u>4179 State</u> <u>4183 State</u>

Type: Ind Ofc/ind

**Size:** 8,617 SF 15,674 SF

**Rate:** \$1.25 NNN \$1.35 NNN

Available: Now 4/1/22

**Reserved Parking:** 6 spaces 26 spaces

Roll-ups: Three Five

Operating Expenses: Est. \$0.45 psf