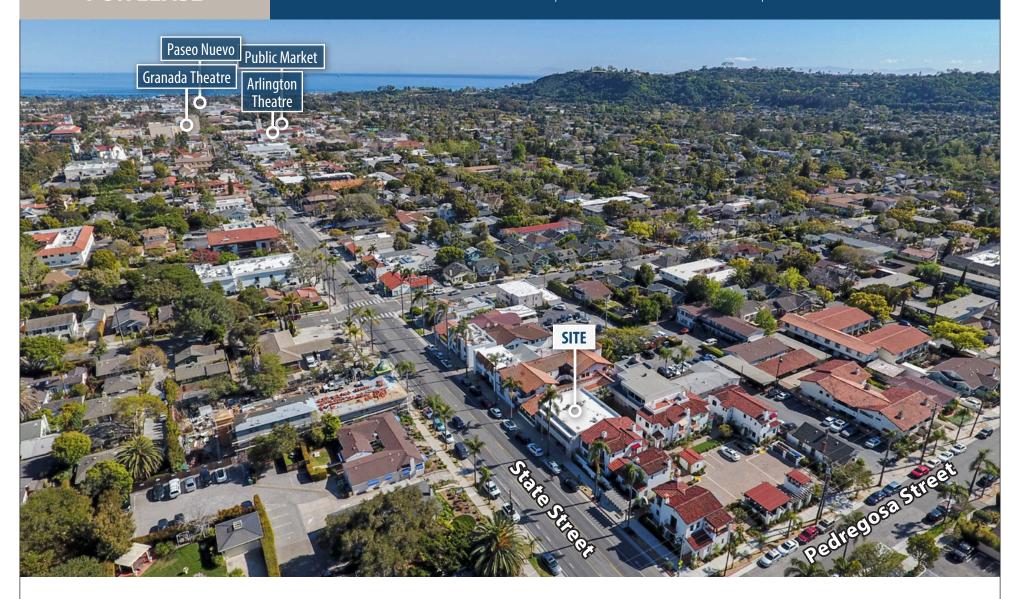

## **Property Overview**

Office space in desirable midtown Santa Barbara location, positioned between the State Street retail corridor and the shopping centers of Upper State. Efficient layout offers six offices, many with views overlooking State Street, large open area, small patio, and a charming garden courtyard.