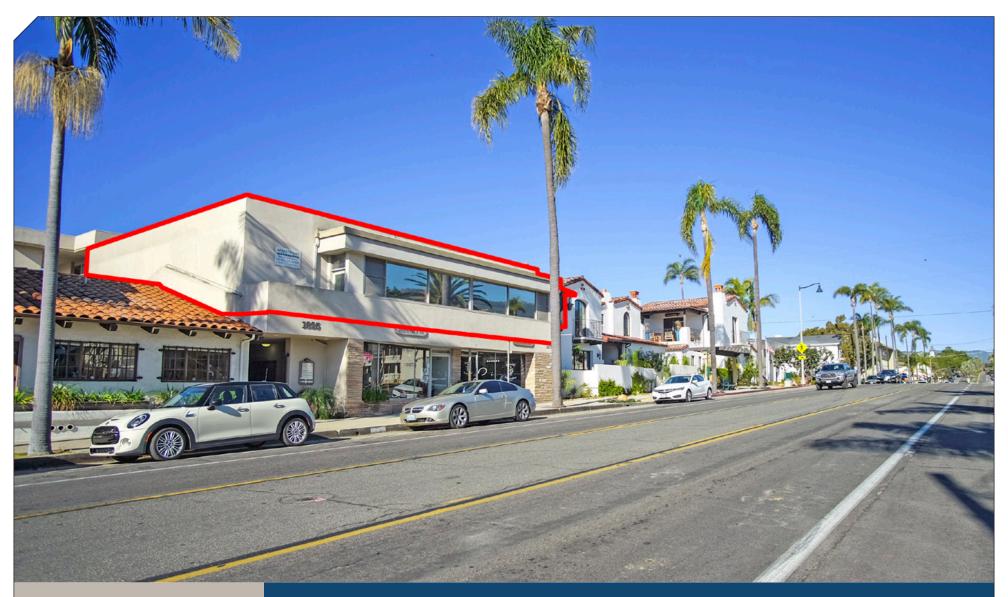

## **Property Overview**

Office space in desirable midtown Santa Barbara location, positioned between the State Street retail corridor and the shopping centers of Upper State. Efficient layout offers six offices, many with views overlooking State Street, large open area, small patio, and a charming garden courtyard.

Size: 1,200 - 1,650 SF

Floor: Second

\$2.15 MGR Rate:

**Utilities: Tenant** 

4 reserved spaces **Parking** 

Available: CLA

2-5 years Term:

**HVAC:** Throughout